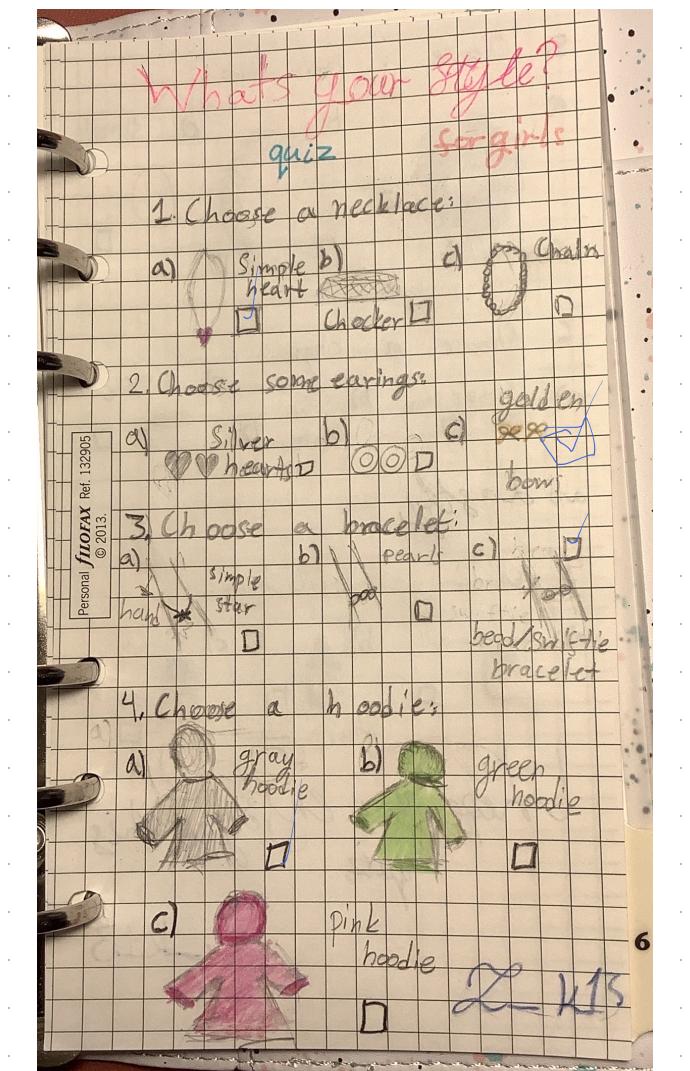

|                   |            |          | •          | •         | •       | •       | •        |            |          |         | 0        |          | •         |
|-------------------|------------|----------|------------|-----------|---------|---------|----------|------------|----------|---------|----------|----------|-----------|
|                   |            |          |            |           |         |         |          |            |          |         |          |          |           |
| Most as           | _          |          |            |           |         |         |          |            |          |         |          |          |           |
| 11000 C           |            | •        | •          | •         | •       | •       | •        | •          | •        | •       | •        | •        | •         |
|                   |            |          |            |           |         |         |          |            |          |         |          |          |           |
| •                 | •          | •        | •          | •         | •       | •       | •        | •          | •        | •       | •        | ٠        | •         |
|                   |            |          |            |           |         |         |          |            |          |         |          |          |           |
| . /               | •          | •        | •          | •         | •       | •       | •        | •          | •        | •       | •        | ٠        | •         |
| <b>V</b>          | 1 .1 .     | Ъ        |            | 1 1       | 111     | 1       |          |            | . 1 1    | TT      | 11.1     | C 1.     | 1         |
| You prefer simp   | de thin    | gs. Des  | sigņs a    | nd sha    | pes lik | e a hea | rt or a  | star ar    | e ideal. | . How   | did you  | ı find t | his quiz? |
|                   |            |          |            |           |         |         |          |            |          |         |          |          |           |
| Let me know in    | the cor    | nments   | s! .       | •         | •       | •       | •        | •          | •        | •       | •        | •        | •         |
|                   |            |          |            |           |         |         |          |            |          |         |          |          |           |
|                   | •          | •        | •          | •         | •       | •       | •        | •          | •        | •       | •        | •        | • //      |
|                   |            |          |            |           |         |         |          |            |          |         |          |          |           |
| •                 | •          | •        | •          | •         | •       | •       | •        | •          | •        | •       | •        | <i></i>  | •         |
|                   |            |          |            |           |         |         |          |            |          |         |          |          |           |
|                   |            |          |            |           |         |         |          |            |          |         |          |          |           |
|                   | •          | •        | •          | •         | •       | •       | •        | •          | •        | •       | •        | •        | •         |
| Most bs           |            |          |            |           |         |         |          |            |          |         |          |          |           |
| 1,1000 D.S.       | •          | •        | •          | •         |         | •       | •        | •          | •        | •       | •        | ٠        | •         |
|                   |            |          |            |           |         |         |          | •          |          |         |          |          |           |
| • •               | •          | •        | ٠          | •         | ٠       | •       | •        | ۰          | •        | •       | •        | •        | •         |
| D 1 1 191         | 11 1       | •,       | <b>T</b> 7 | . 1       |         | .1 •    | 1.       | 1 .        | C .1     |         | 1 .      | . 11     | 11 1      |
| Dark colors like  | black s    | suit you | ı. You     | r style i | ıs more | e gotni | c, whic  | en is pe   | eriectly | comp    | lement   | red by a | a bļack   |
| 1 1 5:11          |            |          |            |           | 1       |         |          |            |          |         |          |          |           |
| çhoker. Did I ge  | et it rigl | ht? Let  | mę kn      | ow in t   | the con | nment   | s! .     | •          | •        | •       | 0        | 0        | •         |
|                   |            |          |            |           |         |         |          |            |          |         |          |          |           |
| • • •             | •          | •        | •          | •         | •       | •       | • /      |            | •        | •       | •        | •        | •         |
|                   |            |          |            |           |         |         |          |            |          |         |          |          |           |
|                   | •          | •        | •          |           |         |         | •        | •          | •        | •       | •        | •        | •         |
|                   |            |          |            |           |         |         |          |            |          |         |          |          |           |
|                   | -          |          |            | •         |         |         |          |            |          |         |          |          |           |
|                   | •          |          |            | •         | •       | •       | •        | •          | •        | •       | •        | •        | •         |
| Most cs           |            |          |            |           |         |         |          |            |          |         |          |          |           |
|                   | •          | •        | •          | •         | •       | •       | •        | ٠          | •        | •       | •        | •        | •         |
|                   |            |          |            |           |         |         |          |            |          |         |          |          |           |
| • •               | •          | •        | •          | •         | •       | •       | •        | ٠          | ٠        | •       | •        | ٠        | • //      |
| <b>T</b> 7 1      | cc 1       | 1        | 1          |           | 1 .     | 1 1     | . 1      | <b>T</b> 7 | 1 11     | 1 (* '. | 1.       |          | , 1       |
| You love cute st  | uff and    | colors   | such a     | ıs purp   | ie, pin | k and j | pasteis  | . You s    | nould    | deținii | tely try | on a pi  | ınk       |
| 1 1 12            | _          |          | . 63       |           |         |         | 4        |            |          | ,       | /,       |          |           |
| hoodie (if you ha | aveņ't a   | already) | ). Shou    | ıld Į m   | akę mo  | re qui  | zzes lil | ke this?   | 'Let m   | ie kno  | w in the | e comn   | nents!    |
|                   |            |          |            |           |         |         |          |            |          |         |          |          |           |
|                   | •          | •        | •          | •         | •       | •       | •        |            |          | •       | •        | •        | •         |
|                   |            |          |            |           |         |         |          |            |          |         |          |          |           |