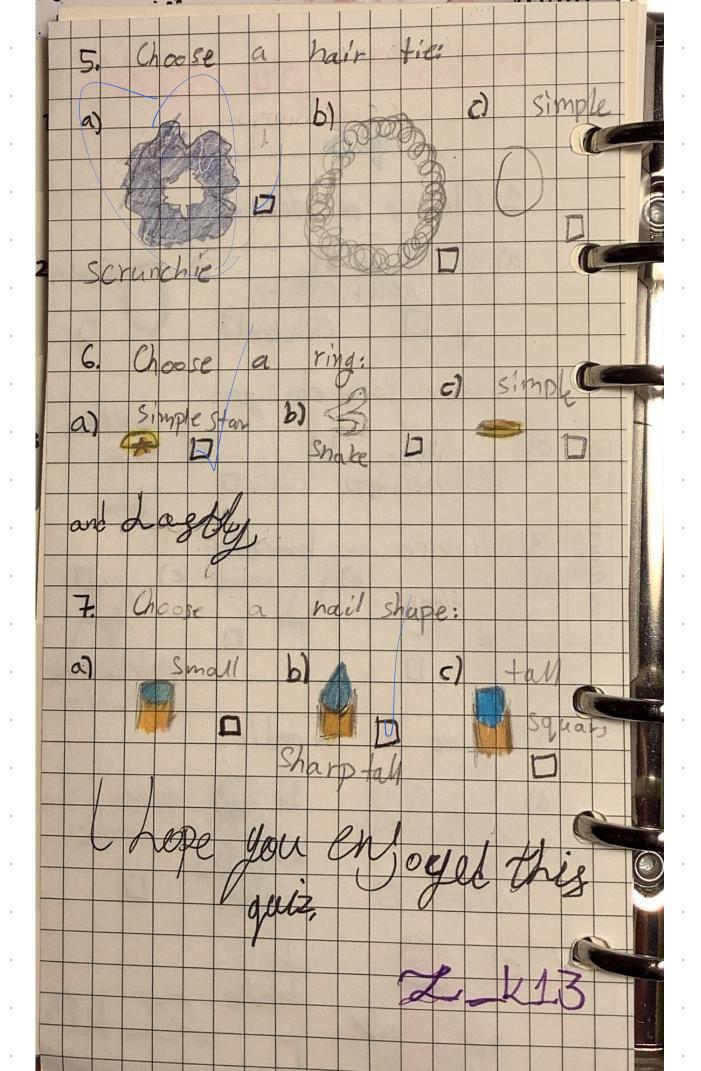

|                   |            |          | •          | •         | •       | •       | •        |            |          |         | 0        |          | •         |
|-------------------|------------|----------|------------|-----------|---------|---------|----------|------------|----------|---------|----------|----------|-----------|
|                   |            |          |            |           |         |         |          |            |          |         |          |          |           |
| Most as           | _          |          |            |           |         |         |          |            |          |         |          |          |           |
| 11000 C           |            | •        | •          | •         | •       | •       | •        | •          | •        | •       | •        | •        | •         |
|                   |            |          |            |           |         |         |          |            |          |         |          |          |           |
| •                 | •          | •        | •          | •         | •       | •       | •        | •          | •        | •       | •        | ٠        | •         |
|                   |            |          |            |           |         |         |          |            |          |         |          |          |           |
| . /               | •          | •        | •          | •         | •       | •       | •        | •          | •        | •       | •        | ٠        | •         |
| <b>V</b>          | 1 .1 .     | Ъ        |            | 1 1       | 111     | 1       |          |            | . 1 1    | TT      | 11.1     | C 1.     | 1         |
| You prefer simp   | de thin    | gs. Des  | sigņs a    | nd sha    | pes lik | e a hea | rt or a  | star ar    | e ideal. | . How   | did you  | ı find t | his quiz? |
|                   |            |          |            |           |         |         |          |            |          |         |          |          |           |
| Let me know in    | the cor    | nments   | s! .       | •         | •       | •       | •        | •          | •        | •       | •        | •        | •         |
|                   |            |          |            |           |         |         |          |            |          |         |          |          |           |
|                   | •          | •        | •          | •         | •       | •       | •        | •          | •        | •       | •        | •        | • //      |
|                   |            |          |            |           |         |         |          |            |          |         |          |          |           |
| •                 | •          | •        | •          | •         | •       | •       | •        | •          | •        | •       | •        | <i></i>  | •         |
|                   |            |          |            |           |         |         |          |            |          |         |          |          |           |
|                   |            |          |            |           |         |         |          |            |          |         |          |          |           |
|                   | •          | •        | •          | •         | •       | •       | •        | •          | •        | •       | •        | •        | •         |
| Most bs           |            |          |            |           |         |         |          |            |          |         |          |          |           |
| 1,1000 D.S.       | •          | •        | •          | •         |         | •       | •        | •          | •        | •       | •        | ٠        | •         |
|                   |            |          |            |           |         |         |          | •          |          |         |          |          |           |
| • •               | •          | •        | ٠          | •         | ٠       | •       | •        | ۰          | •        | •       | •        | •        | •         |
| D 1 1 191         | 11 1       | •,       | <b>T</b> 7 | . 1       |         | .1 •    | 1.       | 1 .        | C .1     |         | 1 .      | . 11     | 11 1      |
| Dark colors like  | black s    | suit you | ı. You     | r style i | ıs more | e gotni | c, whic  | en is pe   | eriectly | comp    | lement   | red by a | a bļack   |
| 1 1 5:11          |            |          |            |           | 1       |         |          |            |          |         |          |          |           |
| çhoker. Did I ge  | et it rigl | ht? Let  | mę kn      | ow in t   | the con | nment   | s! .     | •          | •        | •       | 0        | 0        | •         |
|                   |            |          |            |           |         |         |          |            |          |         |          |          |           |
| • • •             | •          | •        | •          | •         | •       | •       | • /      |            | •        | •       | •        | •        | •         |
|                   |            |          |            |           |         |         |          |            |          |         |          |          |           |
|                   | •          | •        | •          |           |         |         | •        | •          | •        | •       | •        | •        | •         |
|                   |            |          |            |           |         |         |          |            |          |         |          |          |           |
|                   | -          |          |            | •         |         |         |          |            |          |         |          |          |           |
|                   | •          |          |            | •         | •       | •       | •        | •          | •        | •       | •        | •        | •         |
| Most cs           |            |          |            |           |         |         |          |            |          |         |          |          |           |
|                   | •          | •        | •          | •         | •       | •       | •        | ٠          | •        | •       | •        | •        | •         |
|                   |            |          |            |           |         |         |          |            |          |         |          |          |           |
| • •               | •          | •        | •          | •         | •       | •       | •        | ٠          | ٠        | •       | •        | ٠        | • //      |
| <b>T</b> 7 1      | cc 1       | 1        | 1          |           | 1 .     | 1 1     | . 1      | <b>T</b> 7 | 1 11     | 1 (* '. | 1.       |          | , 1       |
| You love cute st  | uff and    | colors   | such a     | ıs purp   | ie, pin | k and j | pasteis  | . You s    | nould    | deținii | tely try | on a pi  | ınk       |
| 1 1 12            | _          |          | . 63       |           |         |         | 4        |            |          | ,       | /,       |          |           |
| hoodie (if you ha | aveņ't a   | already) | ). Shou    | ıld Į m   | akę mo  | re qui  | zzes lil | ke this?   | 'Let m   | ie kno  | w in the | e comn   | nents!    |
|                   |            |          |            |           |         |         |          |            |          |         |          |          |           |
|                   | •          | •        | •          | •         | •       | •       | •        |            |          | •       | •        | •        | •         |
|                   |            |          |            |           |         |         |          |            |          |         |          |          |           |